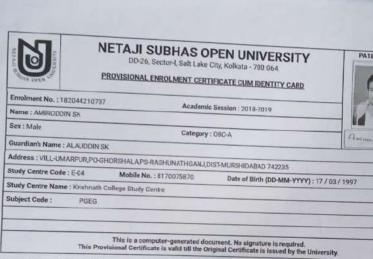

<br>(CGPA) | Grade |
|-------------|----------------------------|-----------------------------|------------------------------|-----------------------------|------------|-------------------|---------------------------------------------|-------|
| MARKS       | 237                        | 236                         | 238                          | 226                         | 1200       | 937               | Avet Torraci                                |       |
| SGPA        | 8.50                       | 8.17                        | 8.67                         | 8.17                        | n          |                   | 8.38                                        | A+    |

UNIVERSITY / COLLEGE: BANKURA UNIVERSITY (100)

Date of Publication: 18/08/2022

Controller of Examinations



RECEIPT OF SLMs, 2018

Enrolment No.: 182044210707

Course Detail

Subject Code: PGEG
SLM's to be issued are as follows:
SLM for 1st Year

PGEG-I, PGEG-II, PGEG-III, PGEG-IV

I do hereby acknowledge that I have received all above mentioned SLMs from Krishnath College Study Centre(E-04)

AMIRODDIN SK

Signature

Date: 04 Oct 2019



# NETAJI SUBHAS OPEN UNIVERSITY

DD-26, Sector-I, Salt Lake City, Kolkata - 700 064.

Application ID: PR19103201

Enrollment No.: 182044210746

STUDENTSHIP CERTIFICATE FOR PG, 2019

Name: MD BAHARUL DANA

DOB: 03/05/1996

Guardian's Name : MD SAMSUDDIN SK

Mobile No.: 8918361563

Email: mdbaharuldana63@gmail.com

Elective Paper: English

Study Centre (Code): Krishnath College Study Centre (E-04)

Md Baharul Clara

This is to certify that MD BAHARUL DANA bearin