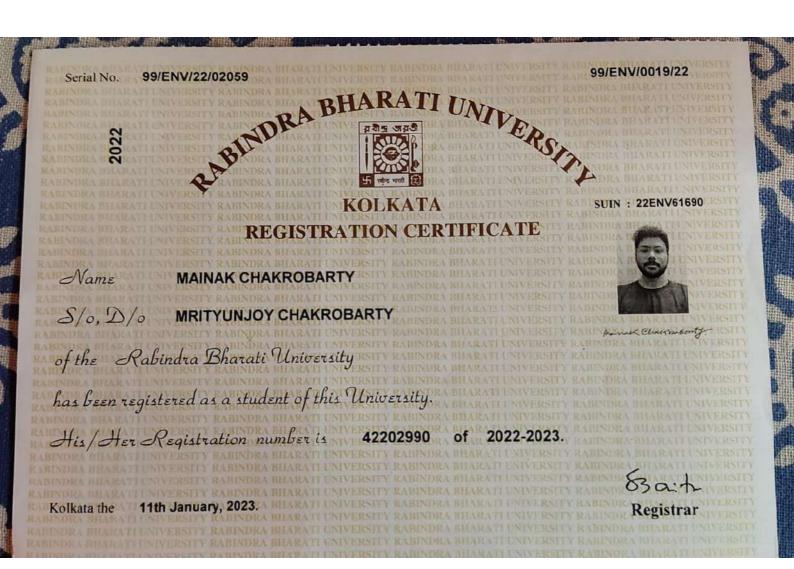

| Date                                   | e.07-1.07-1   |
| Please Note:  Fees once paid is not refundable.  If the admission is cancelled by the Board, then fees will be refunded by the student discontinues the course, then no refund will be made.  The Institute will issue documents to the students on receiving the authorized to claim for their documents. |                                        | A SOUTH AND A |
| For Student                                                                                                                                                                                                                                                                                                | Receivin                               | g Officer     |



| 7)                                                      |
|---------------------------------------------------------|
| No. 830 MONEY RECEIPT Date.                             |
| JAKIR HOSSAIN B.Ed. COLLEGE                             |
| Estd 2009                                               |
| Recognized by N. C. T. E. Affiliated to W.B.U.T.T.E.P.A |
| Vill+P.O Miapur * Dist Murshidabad * Pin- 742235        |
| Received from Sri/Smt Sharlini Das                      |
| Address. Jangipon. Sahebbazar. M.S.D.                   |
| Roll No. Session 2021-2023 year 188                     |
| Rupees Ten thousand only                                |
| as Port frament of Course tees hr B. Ed.                |
| Rs. 10,000   Received By:                               |







Unique Iden