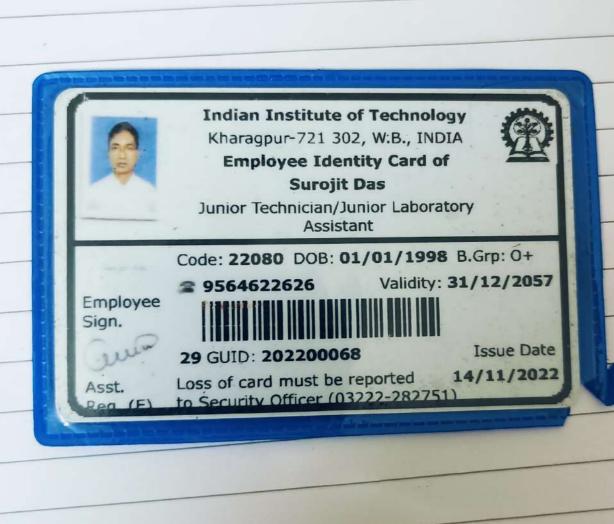

Professional Tax | 130    |
| Education Allowance | 200    | 200        |                  |        |
| LTA                 | 907    | 907        |                  |        |
| Special Allowance   | 4 339  | 4.339      |                  |        |
| Gross Earnings      | 21,787 | 21.787     | Gross Deductions | 1.930  |
| Net Pay             |        | 19,857     |                  |        |
| Total Pay           |        | 19.857     |                  | 8      |

In words: Nineteen Thousand Eight Hundred And Fifty Seven Rupees Only.

| Income Tax Compu | tation Sheet FY 2024-25 |
|------------------|-------------------------|
| Ciross Salary    | 251277                  |



A SCHEDULED COMMERCIAL BANK



Manoj Khan

Employee Code: 410786 Operations and Services



Please check the







1/23/2023

# APPOINTMENT LETTER

To.

Md Sarjahan VILL- Namo Chachanda, P.O- Joykrishnapur, P.S- Samserganj, Dist- Murshidabad West Bengal, Pin- 742224

Dear Md Sarjahan,

We are happy to appoint you for the position of 'Lead Teacher' with effect from 1/23/2023 at THANAL Run by Daya Rehabilitation Trust with the following terms and conditions:

- Your salary will be 10000 per month, it will be paid directly into your Bank account before
  7th day of each month.
- · Your probation period will be for six months starting from the date of your joining.
- Your current posting will be Dhanghara, but you would have to work with any division anywhere in India under the trust if required, and it's a sole discretion of the Trust.
- The working time will be 6.00 hours per day, 6 days per week.