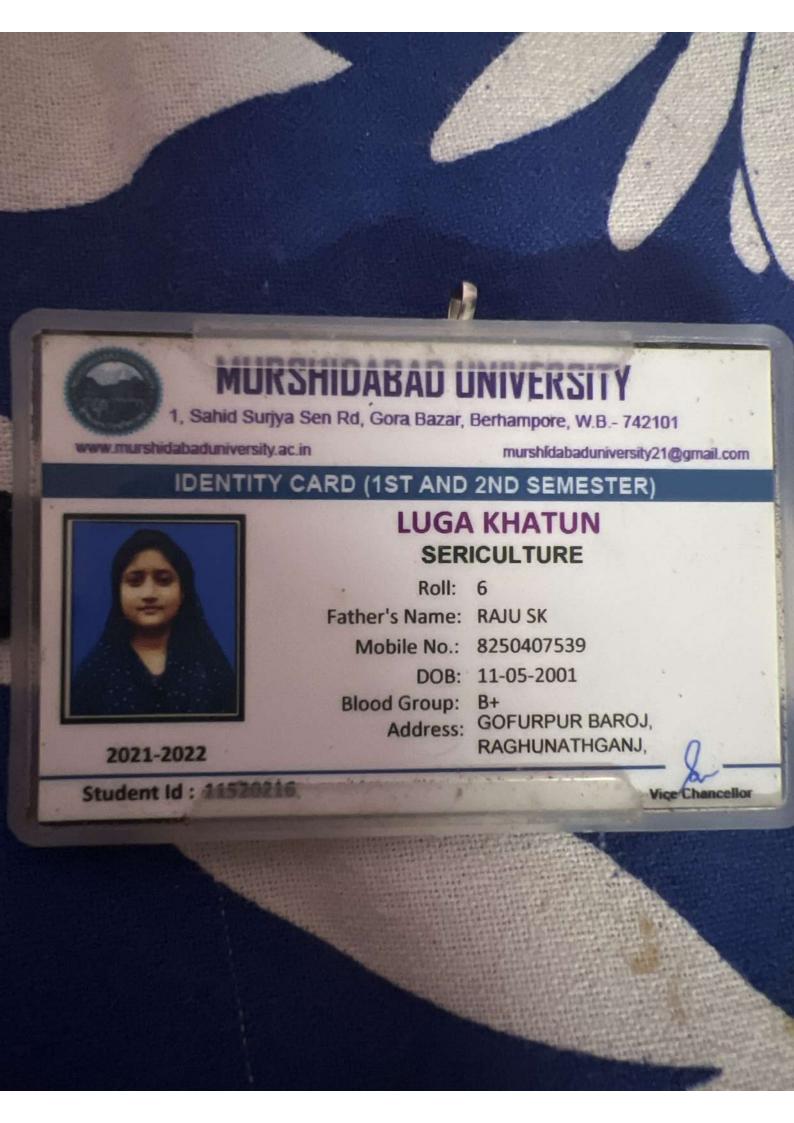

| - | 100.00  |
| Registration fees         | - | 100.00  |
| Students Health Home fees |   | 10.00   |
| fees for Identity Card    | - | 50.00   |
| Immigration fees          | - | 100.00  |
| Development fees          | - | 250.00  |
| Students Aided Fund       | - | 50.00   |
| Examination fees          | - | 1200.00 |

| Total Course Fees           | - | 4260.00 |
|-----------------------------|---|---------|
| Total Concession & Exempted |   | 0.00    |
| Total Received              |   | 4260.00 |
| Total Fees Due              |   | 0.00    |

4260.00 otal

Received Payment

Four Thousand Two Hundred Sixty Only.

Receipt No. & Date: KUS/2122/001876 & 30-10-2021

Pay Mode: NEFT

Signature of the Receiving Officer

This money receipt is to be preserved carefully for future reference.





# JAKIR HOSSAIN B.Ed. GOLLEGE

Recognized by : N.C.T.E. Affiliated to : B.S.A.E.U.

- \* Winpur
- \* Murshidabad
- **\* 742235**
- \*WB



### Name - Nice Khatun

Father's Name - Mojibul Sk

Section: B.Ed.

Vill-Sujapur

P.s-Raghunathganj

Pin-742225 WB

Ph-9382464363

Roll No:20

P.o-Raghunathganj

Dist-Murshidabad

Principal Session -2021-2023

MONEY RECEIPT M-9735909707

Lalgola Teacher's Training Academy

Estd.-2013

(D.El.Ed. Plus B.Ed)

Vill-Bhawanipur & P.O.Krishnapur & P.S. Lalgola

Dist. Murshidabad & (Pin-742185) & W.B

Name Bittu Saha

Class-B.Ed/D.El Ed Roll.....Year.....Session-2021 - 2023

| DESCRIPTION                                 | Rs.           |
|---------------------------------------------|---------------|
| Bied vorz                                   | 20,000