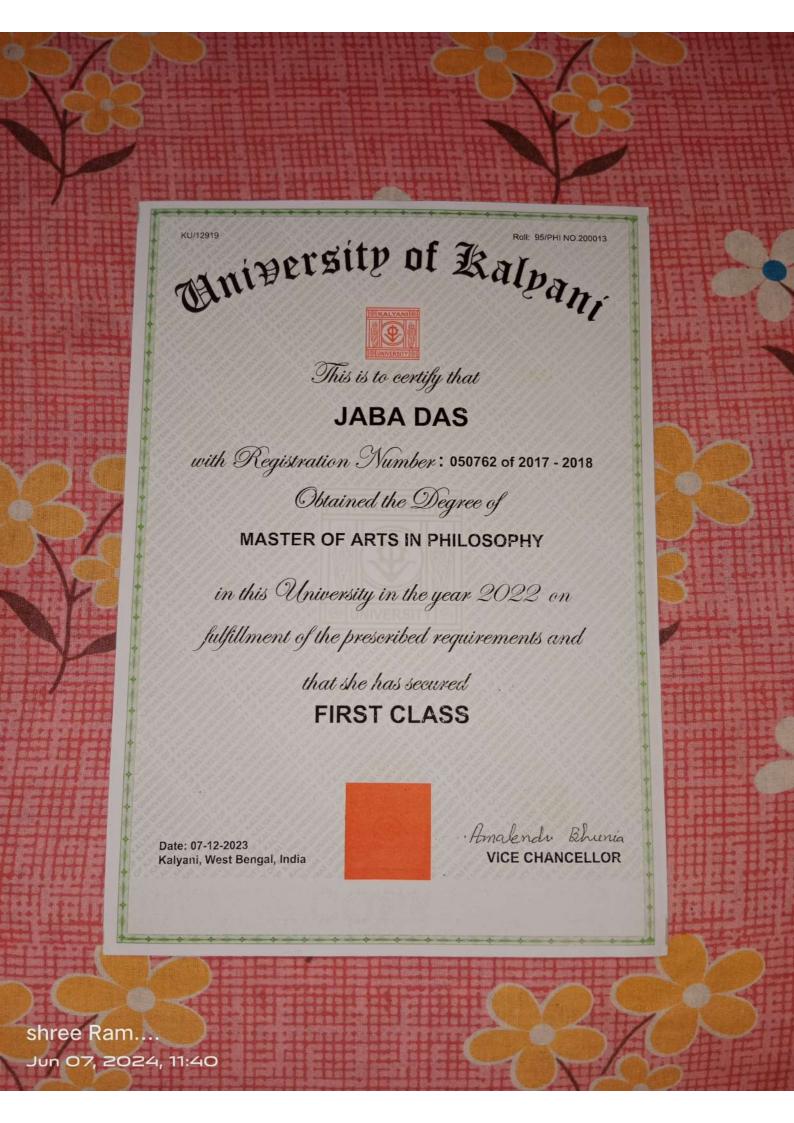

omoted to the next semester

Not passed in nth Semester but promoted to the next semester

Failed or absent more than 8 Credits, not promoted to the next semester

: Qualified in Master Degree.

[A student will get next two consecutive chances only for clearing those (having F or AB Letter Grade) Papers/Courses.]

Result Published on 6th September, 2022

Dy. Controller of Examinations

[See Reverse]

Roll: 95/PHI NO 200027

# University of Kalpani



This is to certify that

# SAMIRUL ISLAM

with Registration Number: 050821 of 2017 - 2018

Obtained the Degree of
MASTER OF ARTS IN PHILOSOPHY

in this University in the year 2022 on fulfillment of the prescribed requirements and

that he has secured FIRST CLASS

Date: 07-12-2023 Kalyani, West Bengal, India



Amalendo Bhunia VICE CHANCELLOR





# MASTER OF ARTS FOURTH SEMESTER EXAMINATION 2022 IN PHILOSOPHY

The following is the statement of marks/grades obtained by ABUTAHER SHAIKH

Roll: 95/PHI NO.200001

SUBJECT

Registration No:050801 of 2017 - 2018

at the aforesaid examination 2022 (held in the month of February 2023)

| CODE          |            |            |                 | CONTENTS