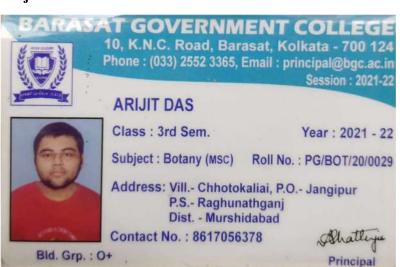

| OSPOCITO DOCITO UN UTOTO OCC   |              |

| No. 525 MONEY RECEIPT Date.                             |
|---------------------------------------------------------|
| JAKIR HOSSAIN B.Ed. COLLEGE                             |
| Estd 2009                                               |
| Recognized by N. C. T. E. Affiliated to W.B.U.T.T.E.P.A |
| Vill+P.O Miapur * Dist Murshidabad * Pin- 742235        |
| Received from Sri/Smt. Kulmin Klanting                  |
| Address Months M. S. D.                                 |
| Roll No. Session 2020 - 2021 Year Ist                   |
| Rupees Ten thousand only                                |
| as Part of payment of Course fees loke Ed.              |
| Received By:                                            |

#### **Arijit Das**





## DIAMOND HARBOUR WOMEN'S UNIVERSITY

DIAMOND HARBOUR ROAD, SARISHA, SOUTH 24 PARGANAS, WEST BENGAL-743368

## ONLINE ADMISSION PAYMENT ACKNOWLEDGEMENT RECEIPT

(For academic session: 2020-2022)

| Form No.         | DHWU2001236         |
|------------------|---------------------|
| Name             | NASRIN AKHTAR       |
| Mobile No        | 8768831609          |
| Admission On     | M.Sc. Botany        |
| Transaction No.  | 38481778            |
| Transaction Date | 2020-11-30 19:24:42 |
| Order No.        | 2012361925          |
| Amount(in Rs.)   | 6100 /-             |

# NETAJI SUBHAS CHANDRA BOSE P.T.T.I.

(B.Ed. & D.El.Ed. Course)

| Recognised by | : NCTE & Affilited | to WRIITTEPA         | & WRRPF      |
|---------------|--------------------|----------------------|-------