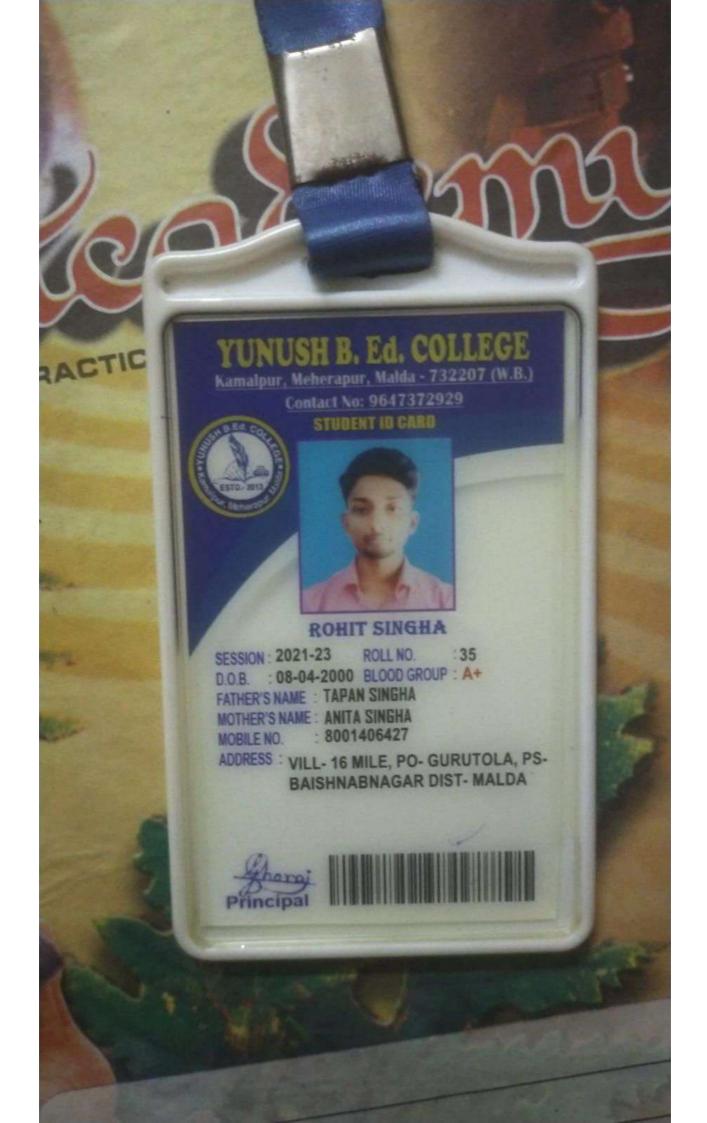

-----------------|----------|-----------------|-----------|
|         |                     | 00 001            |          | obtained the    | degree    |
| ofM     | laster of Science   | in Mathe          | matics   |                 | from      |
| Mursh   | idabad University i | in the Post-Gradu | ate Stud | ies of this Un  | iversity  |
| in the  | semester system     |                   |          | C.S.) in the ye | ear 2023  |
| and h   | ne/she obtained     | 88.8 %            |          | .Marks & was    | placed    |
| in"     | E"Grade with        | CGPA9.4           | Result   | was publishe    | ed on 5th |
| of Octo | ber,2023.           |                   |          |                 |           |



Bibles Bandyspadbyry
Controller of Examinations
Murshidabad University



# 



## State Medical Faculty of West Bengal

14-C. Beliaghata Main Road, Kolkata 700085

₹ 1c1 /372 mm1/85

Website . www.smfwb in | E-mail iD . faculty@smfwb.in

No.: 4454

0000000000000

0.00

1-F /2024

19. 4 March, 2024

## PROVISIONAL CERTIFICATE

TO CERTIFY that Shri/Smt. SIDDHARTHA MANDAL Son/Daughter of CHHEDAN CH MANDAL, Student Registration No. 509993/2021/DMLT (TECH) COURSE/7891 dated 7th June, 2022 of CHAMAGRAM, P.O.- CHAMAGRAM, P.S.- BAISHNABNAGAR, Dist.-MALDAH, Pin.- 732127, had passed the Final Examinations in Two Year DIPLOMA IN MEDICAL LABORATORY TECHNOLOGY: DMLT (TECH) COURSE in AUGUST - 2023 from COLLEGE OF MEDICINE & SAGORE DUTTA HOSPITAL, KOLKATA. He/She is yet to Complete the Post Academic Practical Training (Internship) and hence, not awarded the DIPLOMA IN MEDIC