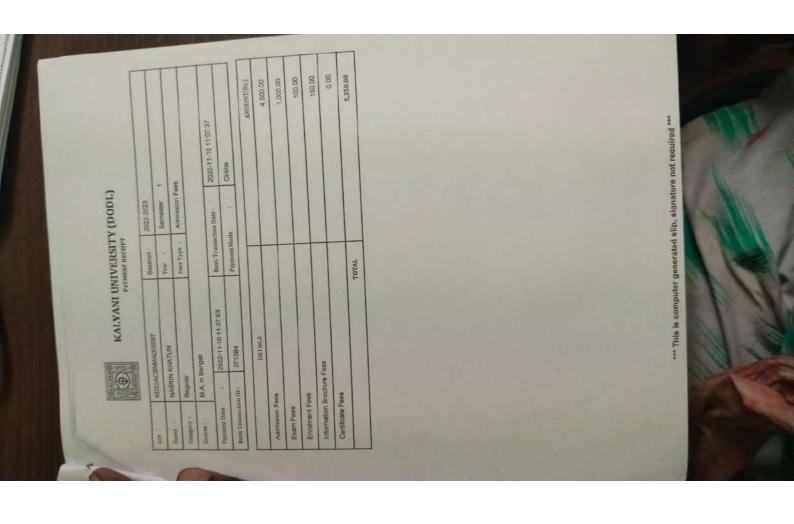

| 688063              | Payment Moo                                 | Payment Mode : Online |                     |

| AMOUNT(Rs.) |
|-------------|
| 4,000.00    |
| 1,000.00    |
| 100.00      |
| 150.00      |
| 0.00        |
| 5,250.00    |
|             |

Foroida Yeasmin

\*\*\* This is computer generated slip, signature not required \*\*\*







PAYMENT RECEIPT

| AIN :         | KD22A    | CBNMA001536         | Session:      | 2022-2023  |                     |
|---------------|----------|---------------------|---------------|------------|---------------------|
| Name :        | AYESH    | HA KHATUN           | Year :        | Semester   | 1                   |
| Catagory :    | Regula   | ar.                 | Fees Type :   | Admission  | Fees                |
| Course:       | M.A. ir  | n Bengali           |               |            |                     |
| Payment Date  | ;        | 2022-11-08 12:55:01 | Bank Transact | ion Date : | 2022-11-08 12:54:47 |
| Bank Transact | ion ID : | 129526              | Payment Mode  | 9 1        | Online              |

| DETAILS                   | AMOUNT(Rs.) |  |
|----------------