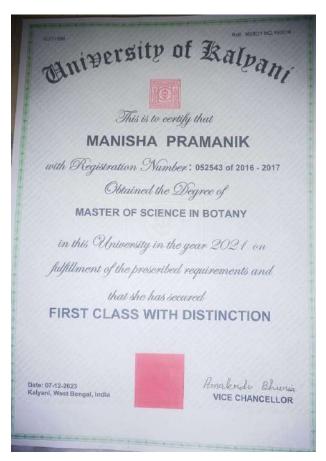

|
| Incomplete     | 1               |                                   | 0               | CGPA of 5.0 & above up to 5.4 = THIRD CLASS                                                                  |

TO COMPLETE THE COURSE, A STUDENT MUST OBTAIN AT LEAST 40% MARKS IN EACH PAPER AND A

Date of publication of Result: 24-11-2021

Bimalendu Biswas

# VIDYASAGAR UNIVERSITY



# MISS. 4TH SEMESTER ENVIRONMENTION 2021.

**GEOGRAPHIE** 

The between to the provinces of motor and grains absorbed to MASOD ALL



PO 11 10 9.00 Report of their China . 100 PRINT. 814 --MARK! 144 \*\*\* w 300 344 44.0 Mi. 440 med figure (pp.mmmmmm) ---111 11111 BW 71 1100

\$300, and please \$10,0000. With and proces but thebou-APE, and other





### Manisha Pramanick



### **Ariful SK**



#### Priti Saha



#### **Fatema Khatun**



(/sblooffect /icollecthome.htm)

G Exit

State Bank Collect

13-Aug-2019 [07:03 PM IST]

Payment done successfully on 13-Aug-2019 07:03 PM IST

Payment Details :

SBCollect Reference

Number

DUB8907714

Category

M.A.,M.SC DODL Admission Fees-2019-20

Study Centre Name

Jangipur college

Candidate Name

MOSIUR RAHAMAN

**Guardian Name** 

ABDUL HOQUE

Sex

MALE

Caste

OBC

Minority

YES

Subject

History

University Last Attended

UNIVERSITY OF KALYANI

Mobile No

9933773579

E-mail

mosiurrahaman800@gmail.com

Voter ID or AADHAR No

420647564520

Admission Fees

5250

Transaction Charge

INR 30.34

**Total Amount** 

INR 5,250.00

Remarks

Click here to view/download the e-Receipt

Return to State Bank Collect Home Page