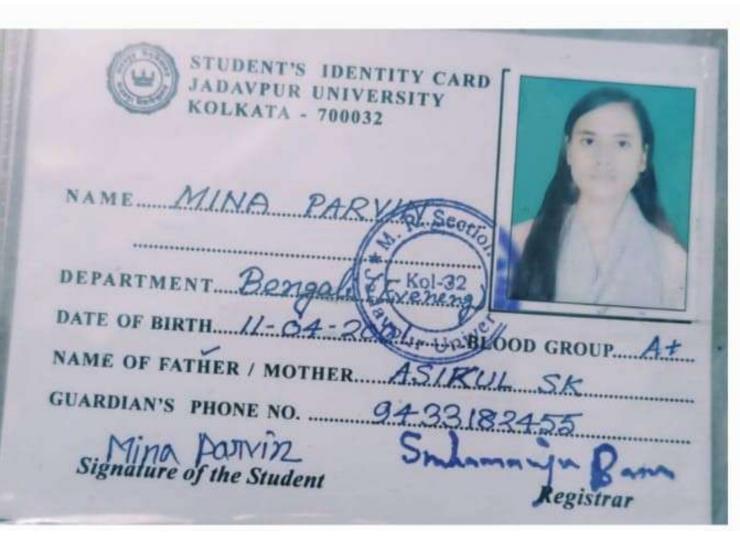

& Exempted | <br>0.00    |
| Total Received              | <br>3460.00 |
| Total Fees Due              | <br>0.00    |

Total

3460.00

Received Payment Three Thousand Four Hundred Sixty Only.

Receipt No. & Date: KUS/2223/001690 & 19-10-2022

Pay Mode: NEFT

6 Igniature of the Receiving Officer

Cashier

This money receipt is to be preserved carefully for future reference.



# MURSHIDABAD UNIVERSITY

1No. Sahid Surya Sen Road, Berhampore, Murshidabad, West Bengal, Pin 742101

Website: www.murshidabaduniversity.ac.in Email: office.murshidabaduniversity@gmail.com Land: 03482-295824:: Phone: +91 70748-13298

# **IDENTITY CARD**



# SHRABANI DAS

Student ID No.: 32202195

D.O.B.: 9/5/2001 Session: 2022 - 2024

Course: Sanskrit

Contact No.: 7551060790

Shrabani Das

Student's Signature





NOTE: THE ADMIT CARD HAS BEEN ISSUED SUBJECT TO RULE 22 PRINTED ON THE REVERSE IMPORTANT: MPORTANT:
CANDIDATES ARE
REQUESTED TO READ
THE RULES PRINTED ON
THE REVERSE
CARRETURY BEFORE
COMMENCEMENT OF
THE EXAMINATION



Snpat Singh College Jiaganj, Murshida: 1

M.A. 1st SEMESTER EXAMINATION 2022 in BENGALI (CBCS)

NAME : SHIBNARAYAN SINGHA

FATHER'S NAME : UTTAM SINGHA

ROLL NO.: 25/BNG/225165 REGISTRATION NO.: 057057

051057

COLLEGE/UNIVERSITY: SRIPAT SINGH COLLEGE, JIAGANJ

SESSION: 2019-2020

[ 174 ]

Binalendu Biswas Controller of Examinations

| No      | MONEY RECEIPT Date. 22/11/22                                                                                                                      |
|---------|-------------------------------------------------------------------------