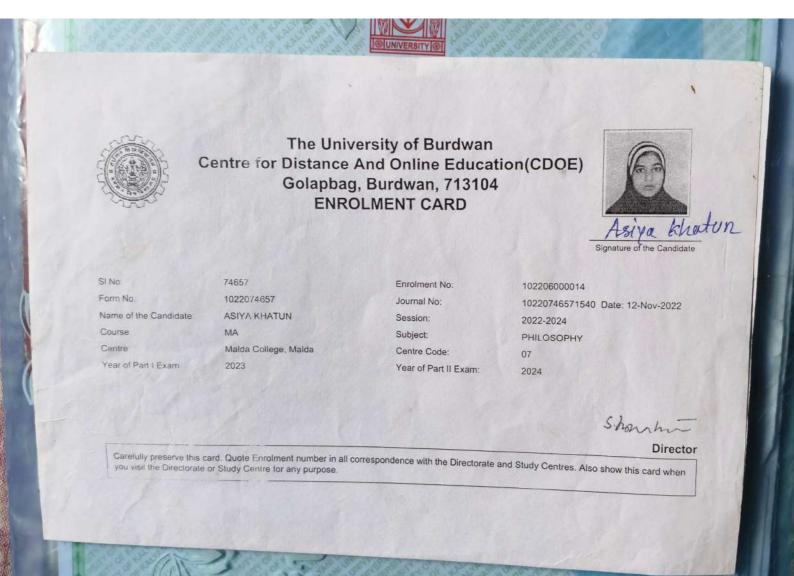

NDRA BI

REGISTRATION NO. 1220 TE DA HABATI UNIVERS SESSION A BHARATI UNIVERSI RABINDRA BI-ROLL: RABIPHISIAN NO.: 220269 REGISTRATION NO INVERSITY RABINDHA BHARATI UNIVERSITY HASIMDHA BHARATI UNIVERSITY PARINDHA BHARATI UNIVERSITY PARI

RADINDRA BEASUBJECT: [APHIH HAR] Philosophy Jaba Larvers TV FADINDRA BE

PARINDRA BE APPEARING IN COURSES : CCZ. 1, CCZ. 2, CCZ. 3, CCZ. 4, CCZ. SITY FABINDRA BHARATI UNIVERSITY FABINDRA

BARNIDRA BHARAT UNIVERSITY RABINDRA BHARAT LOVERS HARAT LOVERS PART LOVERSITY RABINDRA BHARAT LOVERS PART LOVERS P





## RABINDRA BHARATI UNIVERSITY



Student Identity Card

Name: OBAIDULLAH SK

Course: M. A.

Subject: Philosophy (CBCS) - PHIH

Roll No: MAEPHI/23-24/0127

Valid Upto: June 30, 2025

Secretary, Faculty Councils



Obaidullah SK

Signature of Card Holder



Serial No.

1368



## Rabindra Bharatí University

Emerald Bower Campus, 56A, B.T. Road, Kolkata - 700 050



Subject: PHILOSOPHY

Course: M. A.



Name

GOLAM AHAMAD REZA MONDAL

S/o Safigul Islam

Rabindra Bharati University Main Campus has been

registered as a student of this University.

His registration number is 12201368 of 2022 - 2023



Cego Caw Ahamad Reza Moudal

Kolkata the

6th Day of December, 2022

REGISTRAR

Certificate can be authenticated by scanning the QR code.



# The University of Burdwan Centre for Distance And Online Education(CDOE) Golapbag, Burdwan, 713104 ENROLMENT CARD



SINO

73971

Form No.

10220/3971

Name of the Candidate

HASIBA KHATUN

Course

MA

Centre

Malda College, Malda

Year of Part I Exam

920100

2023

Enrolment No:

NO MARKET

102206000022