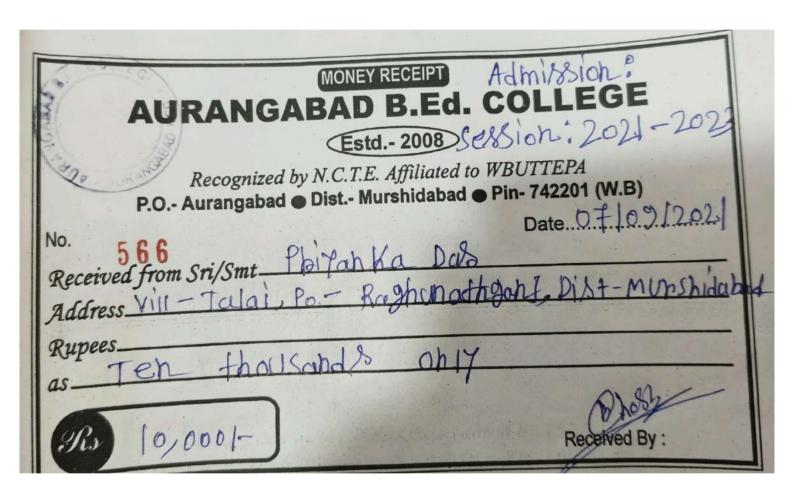

. LATE FEES                                        | 0.00                  |           |
| D. REGISTRATION/RESTOR                              | 200.00                |           |
| E. INCIDENTAL FEES FOR                              | 500.00                |           |
| F. ONLINE REGISTRATION                              | 200.00                |           |
| TOTAL(₹)<br>(Rupees in words: Six Thous<br>TOTAL(₹) | and Four Hundred only | 6,400,00  |
| DATE10-Nov-2022                                     |                       |           |
| ORDER NO 1022074706172                              |                       | 727       |
| PAYMENTS MODE:                                      |                       |           |

\*\*Computer Generated Money Receipts. Signature not required.





| No. 592 MONEY RECEIPT Date.                                                                                |
|------------------------------------------------------------------------------------------------------------|
| JAKIR HOSSAIN B.Ed. COLLEGE                                                                                |
| Estd 2009                                                                                                  |
| Recognized by N. C. T. E. Affiliated to W.B. U.T.T.E.P.A  Vill+P.O Miapur * Dist Murshidabad * Pin- 742235 |
| Received from Sri/Smt. Tolonid Sie                                                                         |
| Address Tillemand, M.S.D.                                                                                  |
| Roll No. Session 20