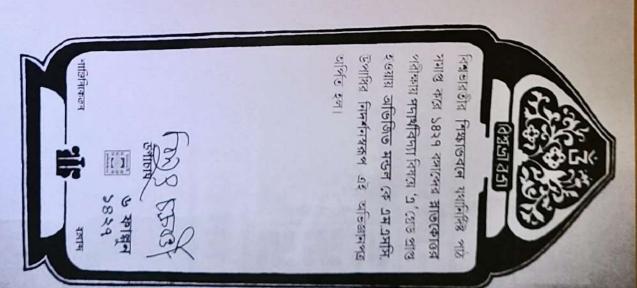

|                       |                    |           |             |         |
| Incomp     |             | 1                    | DENT MUST OBTAIN AT    | 0            | CGPA of 5.0 A                                                                                                                                | mbrace out to 6       | distribute a       |           |             |         |

Date of publication of Result: 02-09-2021

Bimalendu Biswas

# Visba-Bharati

This is to certify that

Avijit Mandal was admitted to the degree of Master of Science in Dhysics after completion of the prescribed course of studies in the year 2020 at Siksha-Bhavana and that he was placed in A Grade.

Dice-Chancettor



Santiniketan

February 19, 2021



Anjit Mandal 19.9.23





# **BANKURA UNIVERSITY**

BKU/PG/S-FV/2021-22/100/PG/0026

BANKURA, WEST BENGAL
"MARK SHEET CUM GRADE REPORT"

## PG SEMESTER - IV EXAMINATION 2021-22

M.Sc. (PHYSICS)

The following is the statement of marks and grades obtained by SUBIR MANDAL UID 20003024029, Registration No. 17164 of 2020-21 in M.Sc. SEMESTER - IV EXAMINATION 2021-22, held in July 2022.

|        |              |                                                   | INT               | ERNAL             | ENI           | SEMESTER          | REXAMI        | NOITAN                    |                |         |        |        |        |   |    |
|--------|--------------|---------------------------------------------------|-------------------|-------------------|---------------|------------------