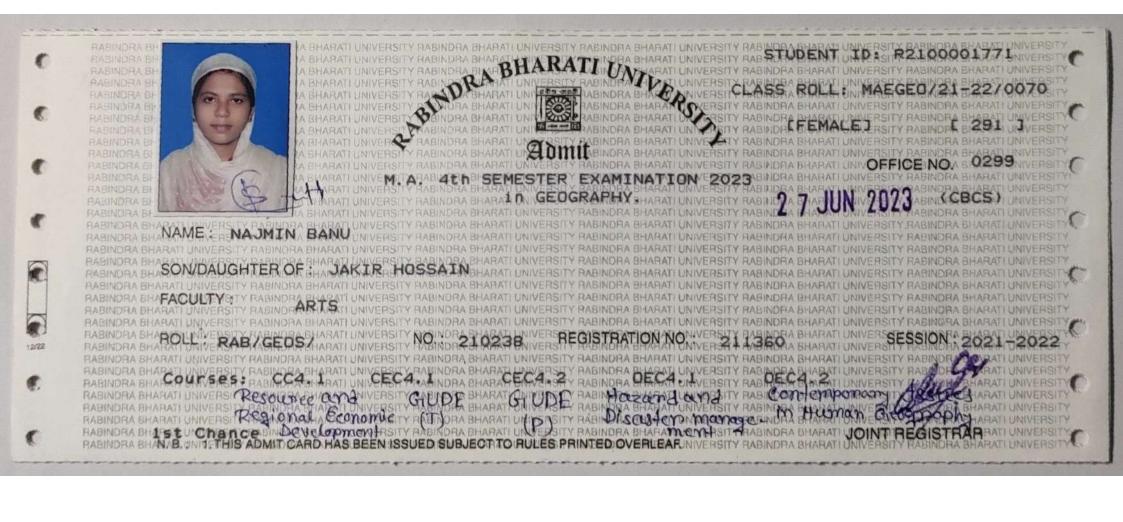

------|--------------------|----------------------|
| AL            | <b>JRANGABA</b>    | D B.Ed.            | COLLEGE              |
| Sa Jabi       |                    | std 2008 Se        | Wion; 2021-2023      |
| P.C           | Recognized by N.C. | T.E. Affiliated to | WBUTTEPA             |
| No. 57        | 3                  |                    | Date                 |
| Received from | m Sri/Smt Rima     | Parvin             | 11.1                 |
| Address Vi    | 1- Janaipub, P.    | 0-Jahgipur         | o, Dist - Murshidaba |
| Rupees        |                    |                    |                      |
| as Te         | eh thousaha        | 18 on 17           |                      |
| Rs lo         | 000/               | and Albertanian    | Received By:         |



Serial No. 1346



# Rabindra Bharati University

Emerald Bower Campus, 56A, B.T. Road, Kolkata - 700 050

REGISTRATION CERTIFICATE



Name SATIUNNESHA KHATUN

D/o Jamal Shaikh

of the RBU Main Campus (Institution / University)

has been registered as a student of this University.

Her registration number is 211386 of 2021-2022



Satiunnesha Khatuz

Kolkata the

2nd Day of December, 2021

Saits REGISTRAR

Certificate can be authenticated by scanning the QR code.



#### **NETAJI SUBHAS OPEN UNIVERSITY**

PA21053969/H-09/553

DD-26, SECTOR-I, SALTLAKE, KOLKATA- - 700064 ENROLMENT CERTIFICATE CUM IDENTITY CARD

ENROLMENT NO : 221079220002

ACADEMIC YEAR : 2021-22

NAME: JABED AKTAR

GENDER : MALE

CATEGORY : OBC-A

FATHER'S/GURDIAN'S NAME : MORSHED SK

ADDRESS: vill-Darbeshpara, P.O+P.s-R