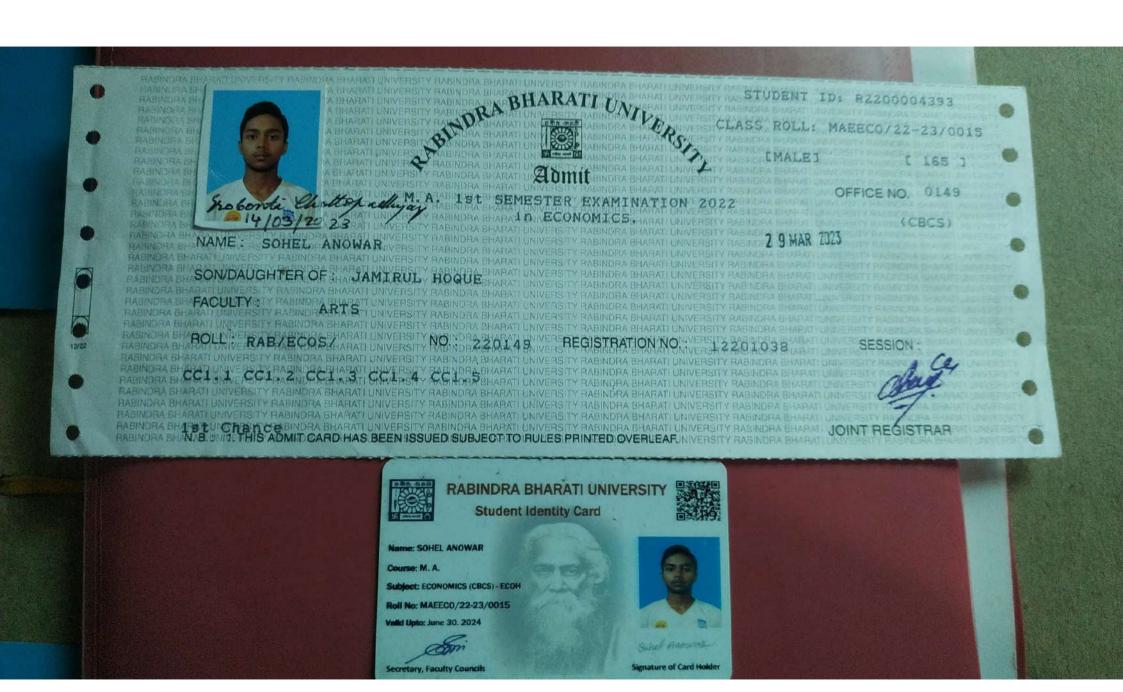

|   | 100.00  |
| Students Health Home fees |   | 100.00  |
| fees for Identity Card    | - | 10.00   |
| Immigration fees          | - | 50.00   |
| Development fees          |   | 100.00  |
| Students Aided Fund       |   | 250.00  |
| Examination fees          |   | 50.00   |
|                           |   | 1000.00 |

| Total Course Fees           | ** | 3460.00 |
|-----------------------------|----|---------|
| Total Concession & Exempted |    | 0.00    |
| Total Received              |    | 3460.00 |
| Total Fees Due              |    | 0.00    |

Received Payment

Three Thousand Four Hundred Sixty Only.

Receipt No. & Date: KUS/2223/000794 & 10-10-2022

Pay Mode : NEFT

Signature of the Receiving Officer

This money receipt is to be preserved carefully for future reference.







### RABINDRA BHARATI UNIVERSITY

Emerald Bower Campus, 56A, B.T. Road, Kolkata - 700 050

#### **ADMISSION LETTER**

FOR MASTER OF ARTS IN GEOGRAPHY (CBCS) UNDER THE FACULTY OF ARTS - 2022-23

| Application Identifi                                                        |