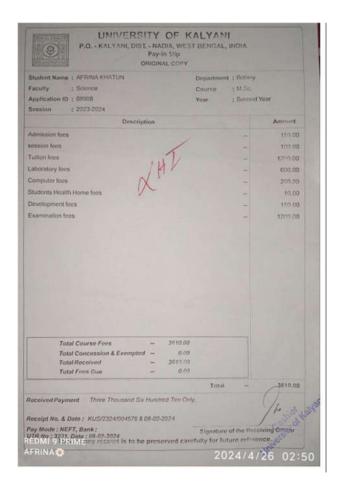

| RECEIPT Admission:           |
| AURANGABAD                    | B.Ed. COLLEGE                |
| Estd.                         | -2008 Session = 2022 - 2029  |
| Recognized by N.C.T.E. A      | Affiliated to WBUTTEPA       |
| P.O Aurangabad Dist Mura      | shidabad • Pin- 742201 (W.B) |
| No. 581                       | Date                         |
| Received from Sri/Smt_BicToy  | Kumar Das                    |
| Address VIII - Geah Kab. P.O- | MirozaPup, pist - Murshidab  |
| Rupees                        |                              |
| as Ten thousands              | ohly                         |
| Phs 10,000/-                  | Received By:                 |

#### Nurjahan Khatun



#### Sariful Islam



#### Shuvam Karmakar



#### **Afrina Khatun**





#### **Moumita Singha**



## Baba Saheh Ambedkar Education University

01/04/02575414 Audhaur No



26983

### TWO-YEAR BACHELOR OF EDUCATION (B ED.) 2ND SEMESTER EXAMINATION, 2023

The following is the statement of Marks. Grades, Grade Points & Credit Points obtained by SAIDUL AKRAM bearing Roll. 130542 No 22057 Registration No. 22-13054-003 of the session 2022-2023 at the B.Ed. 2nd Semester Examination, 2023 (held in October 2023) of ELIAS CHOWDHURY ACADEMY

|                         | 0.10       |                                                 | The state of                                                                    |        | ortal<br>Symbol    | Est, As<br>Semeste | aussiment i<br>11 Enst Exert |                                         | Course   | Course-H | STATES.  |