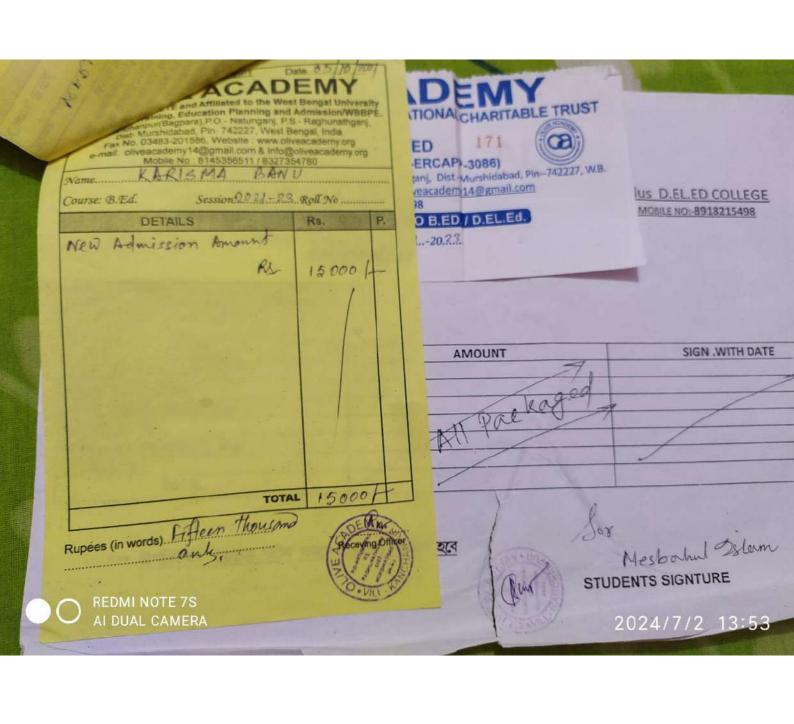

| Aadhaar No                                                                                                                      | 402846105065              |  |  |
| Date of birth         | 18-04-2000                                                                                                                      | Age as on 1st July, 2022                                                                                                        | 22 YEARS 2 MONTHS 13 DAYS |  |  |

#### APPLICATION FEE PAYMENT DETAILS

| Date of payment | 15-09-2022 | Paid amount | 600.00 |
|-----------------|------------|-------------|--------|
| Transaction id  | DUJ7153659 |             |        |

Application Date: 15/09/2022

Hasiba khatun

Applicant should retain this reciept copy for future use.



JANGIPUR COLLEGE OF EDUCATION

Recognized by NCTE and Affliaed to The West Bengal University of Teachers Training, Education Planing and Admission

Vill.- Kuroli, P.O.- Gankar, P.S.- Raghunathganj, Dist.- Msd.,

Pin- 742227, West Benagal, India

Mob: 9434534706 / 8001900995

Website: www.jangipurced.in; Email: mdalauddinjced@gmail.com

Name MONICHA GHOSH

Class. G. Ed. Sec. A. Year. 2022-24 Roll No.

| DETAILS