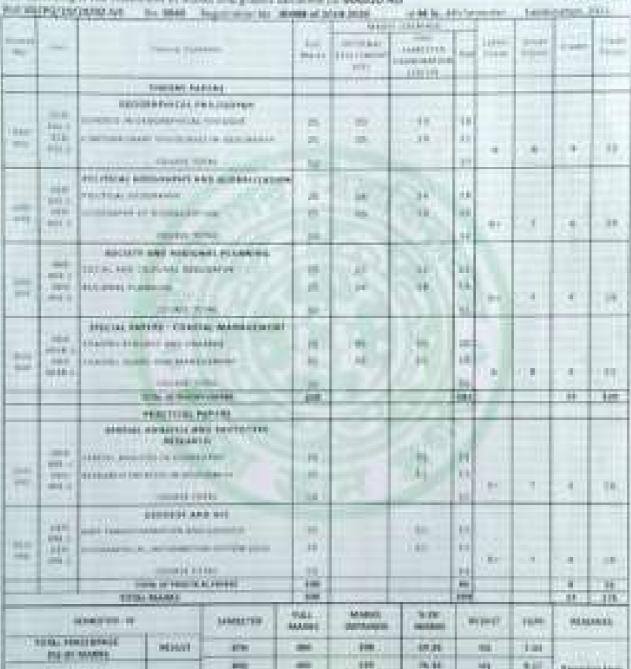

to 7.9 = FIRST CLASS                                                                  |
| Failed         | F               | Below 40                          | 0               | CGPA of 5.5 & above up to 6.4 = SECOND CLASS                                                                 |
| Incomplete     | 1               |                                   | 0               | CGPA of 5.0 & above up to 5.4 = THIRD CLASS                                                                  |

TO COMPLETE THE COURSE, A STUDENT MUST OBTAIN AT LEAST 40% MARKS IN EACH PAPER AND A

Date of publication of Result: 24-11-2021

Bimalendu Biswas

# VIDYASAGAR UNIVERSITY



# MISS. 4TH SEMESTER ENVIRONMENTION 2021.

**GEOGRAPHIE** 

The between to the provinces of motor and grains absorbed to MASOD ALL



PO 11 10 9.00 Report of their China . 100 PRINT. 814 --MARK! 144 \*\*\* w 300 344 44.0 Mi. 440 med figure (pp.mmmmmm) ---111 11111 BW 71 1100

\$300, and please \$10,0000. With and proces but thebou-APE, and other





### Manisha Pramanick



### **Ariful SK**



#### Priti Saha



#### **Fatema Khatun**



(/sblooffect /icollecthome.htm)

G Exit

State Bank Collect

13-Aug-2019 [07:03 PM IST]

Payment done successfully on 13-Aug-2019 07:03 PM IST

Payment Details :

SBCollect Reference

Number

DUB8907714

Category

M.A.,M.SC DODL Admission Fees-2019-20

Study Centre Name

Jangipur college

Candidate Name

MOSIUR RAHAMAN

**Guardian Name** 

ABDUL HOQUE

Sex

MALE

Caste

OBC

Minority

YES

Subject

History

University Last Attended

UNIVERSITY OF KALYANI

Mobile No

9933773579

E-mai