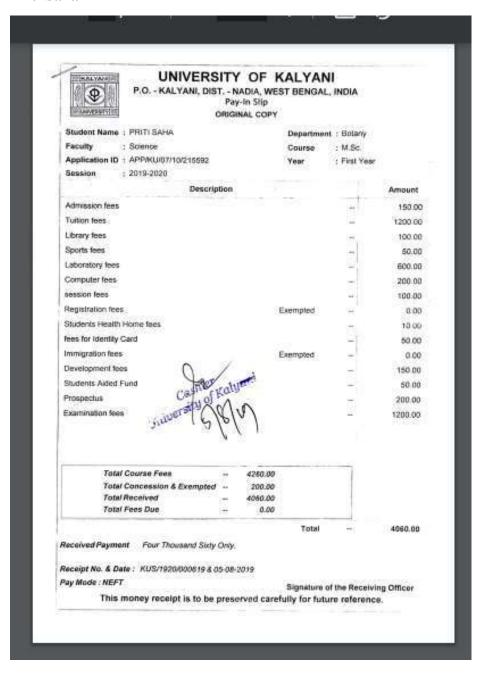

|
| Incomplete     | 1               |                                   | 0               | CGPA of 5.0 & above up to 5.4 = THIRD CLASS                                                                  |

TO COMPLETE THE COURSE, A STUDENT MUST OBTAIN AT LEAST 40% MARKS IN EACH PAPER AND A

Date of publication of Result: 24-11-2021

Bimalendu Biswas

# VIDYASAGAR UNIVERSITY



# MISS. 4TH SEMESTER ENVIRONMENTION 2021.

**GEOGRAPHIE** 

The between to the provinces of motor and grains absorbed to MASOD ALL



PO 11 10 9.00 Report of their China . 100 PRINT. 814 --MARK! 144 \*\*\* w 300 344 44.0 Mi. 440 med figure (pp.mmmmmm) ---111 11111 BW 71 1100

\$300, and please \$10,0000. With and proces but thebou-APE, and other





### Manisha Pramanick



### **Ariful SK**



#### Priti Saha



#### **Fatema Khatun**



(/sblooffect /icollecthome.htm)

G Exit

State Bank Collect

13-Aug-2019 [07:03 PM IST]

Payment done successfully on 13-Aug-2019 07:03 PM IST

Payment Details :

SBCollect Reference

Number

DUB8907714

Category

M.A.,M.SC DODL Admission Fees-2019-20

Study Centre Name

Jangipur college

Candidate Name

MOSIUR RAHAMAN

**Guardian Name** 

ABDUL HOQUE

Sex

MALE

Caste

OBC

Minority

YES

Subject

History

University Last Attended

UNIVERSITY OF KALYANI

Mobile No

9933773579

E-mail

mosiurrahaman800@gmail.com

Voter ID or AADHAR No

420647564520

Admission Fees

5250

Transaction Charge

INR 30.34

**Total Amount** 

INR 5,250.00

Remarks

Click here to view/download the e-Receipt

Return to State Bank Collect Home Page (/sbicollect/icollecthome.htm)

@ State