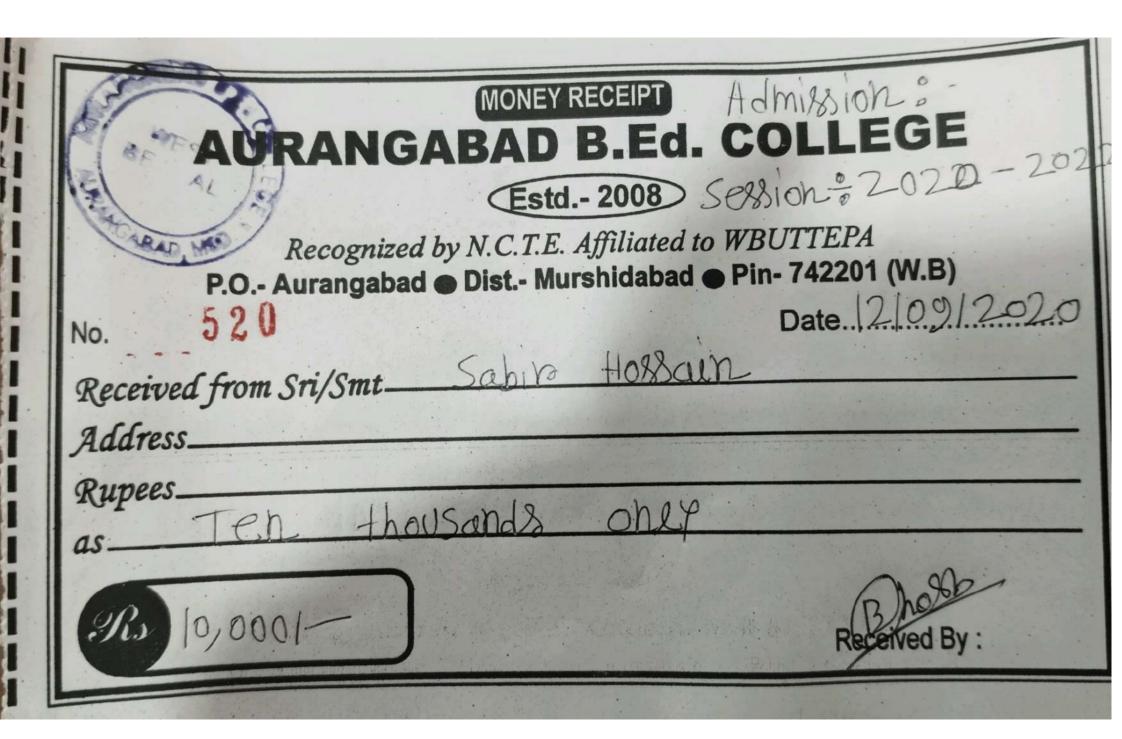

|
| Recognized by N. C. T. E. Affiliated to W.B. U.T.T.E.P.A  Vill+P.O Miapur * Dist Murshidabad * Pin-742235 |
| Received from Sri/Smt. Romi Single                                                                        |
| Address. Sendan S.D.                                                                                      |
| Roll No. Session 2020-2022 Year. 18h                                                                      |
| Rupees Ten Alward only                                                                                    |
| as Part payment of course Rees for B. Ed                                                                  |
| Rolo, 500f Received By:                                                                                   |



| lo. 548 MONEY RECEIPT Date                                                                                 |
|------------------------------------------------------------------------------------------------------------|
| JAKIR HOSSAIN B.Ed. COLLEGE                                                                                |
| Estd 2009                                                                                                  |
| Recognized by N. C. T. E. Affiliated to W.B. U.T.T.E.P.A.  Vill+P.O Miapur * Dist Murshidabad * Pin-742235 |
| Received from Sti/Smt. Nognin Sul                                                                          |
| Address Mothipur, Mos-5-0.                                                                                 |
| Roll No. Session 20