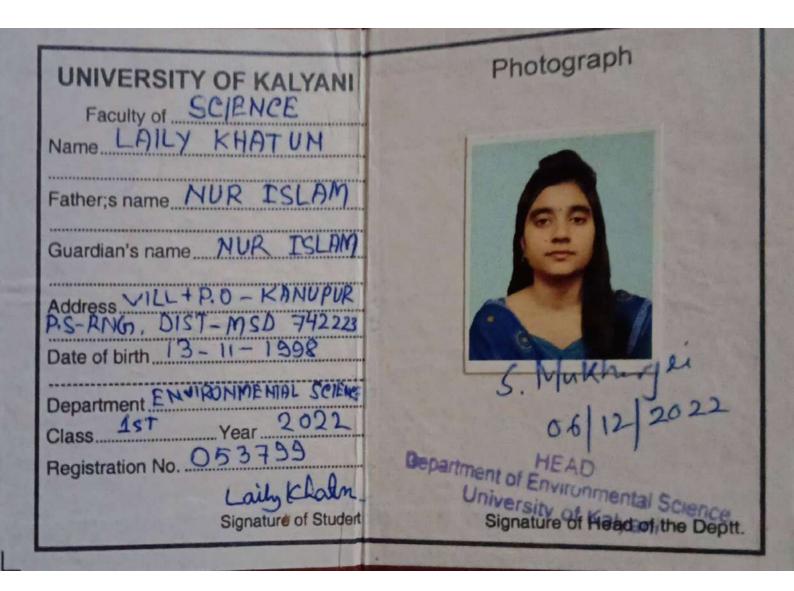

tion fees         | - | 100.00  |
| Students Health Home fees |   | 10.00   |
| fees for Identity Card    | 4 | 50.00   |
| Immigration fees          |   | 100.00  |
| Development fees          |   | 250.00  |
| Students Aided Fund       |   | 50.00   |
| Examination fees          |   | 1200.00 |
|                           |   |         |

| Total Course Fees           | - | 4260.00 |
|-----------------------------|---|---------|
| Total Concession & Exempted | - | 0.00    |
| Total Received              | - | 4260.00 |
| Total Fees Due              | - | 0.00    |

Total

4260.00

Received Payment Four Thousand Two Hundred Sixty Only.

Receipt No. & Date: KUS/2223/001093 & 01-10-2022

Pay Mode: NEFT

Signature of th

This money receipt is to be preserved carefully for future reference.



| CUARAS CON COL