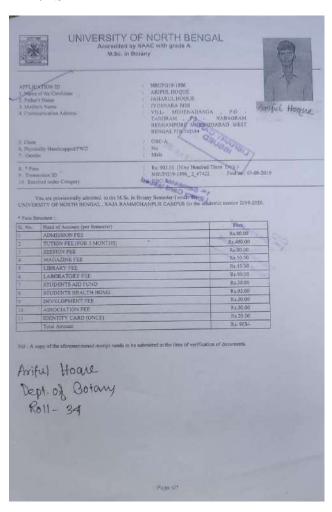

|
| Incomplete     | 1               |                                   | 0               | CGPA of 5.0 & above up to 5.4 = THIRD CLASS                                                                  |

TO COMPLETE THE COURSE, A STUDENT MUST OBTAIN AT LEAST 40% MARKS IN EACH PAPER AND A

Date of publication of Result: 24-11-2021

Bimalendu Biswas

# VIDYASAGAR UNIVERSITY



# MISS. 4TH SEMESTER ENVIRONMENTION 2021.

**GEOGRAPHIE** 

The between to the provinces of motor and grains absorbed to MASOD ALL



PO 11 10 9.00 Report of their China . 100 PRINT. 814 --MARK! 144 \*\*\* w 300 344 44.0 Mi. 440 med figure (pp.mmmmmm) ---111 11111 BW 71 1100

\$300, and please \$10,0000. With and proces but thebou-APE, and other





### Manisha Pramanick



### **Ariful SK**



#### Priti Saha



#### **Fatema Khatun**



(/sblooffect /icollecthome.htm)

G Exit

State Bank Collect

13-Aug-2019 [07:03 PM IST]

Payment done successfully on 13-Aug-2019 07:03 PM IST

Payment Details :

SBCollect Reference

Number

DUB8907714

Category

M.A.,M.SC DODL Admission Fees-2019-20

Study Centre Name

Jangipur college

Candidate Name

MOSIUR RAHAMAN

**Guardian Name** 

ABDUL HOQUE

Sex

MALE

Caste

OBC

Minority

YES

Subject

History

University Last Attended

UNIVERSITY OF KALYANI

Mobile No

9933773579

E-mail

mosiurrahaman800@gmail.com

Voter ID or AADHAR No

420647564520

Admission Fees

5250

Transaction Charge

INR 30.34

**Total Amount** 

INR 5,250.00

Remarks

Click here to view/download the e-Receipt

Return to State Bank Collect Home Page (/sbicollect/icollec