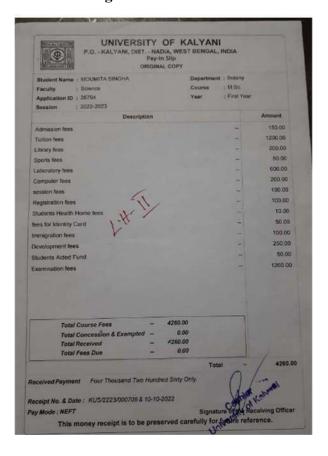

PT Admission:           |
| AURANGABAD                    | B.Ed. COLLEGE                |
| Estd.                         | -2008 Session = 2022 - 2029  |
| Recognized by N.C.T.E. A      | Affiliated to WBUTTEPA       |
| P.O Aurangabad Dist Mura      | shidabad • Pin- 742201 (W.B) |
| No. 581                       | Date                         |
| Received from Sri/Smt_BicToy  | Kumar Das                    |
| Address VIII - Geah Kab. P.O- | MirozaPup, pist - Murshidab  |
| Rupees                        |                              |
| as Ten thousands              | ohly                         |
| Phs 10,000/-                  | Received By:                 |

#### Nurjahan Khatun



#### Sariful Islam



#### Shuvam Karmakar



#### **Afrina Khatun**





#### **Moumita Singha**



## Baba Saheh Ambedkar Education University

01/04/02575414 Audhaur No



26983

### TWO-YEAR BACHELOR OF EDUCATION (B ED.) 2ND SEMESTER EXAMINATION, 2023

The following is the statement of Marks. Grades, Grade Points & Credit Points obtained by SAIDUL AKRAM bearing Roll. 130542 No 22057 Registration No. 22-13054-003 of the session 2022-2023 at the B.Ed. 2nd Semester Examination, 2023 (held in October 2023) of ELIAS CHOWDHURY ACADEMY

|                         | 0.10       |                                                 | The state of                                                                    |        | ortal<br>Symbol    | Est, As<br>Semeste | aussiment i<br>11 Enst Exert |                                         | Course   | Course-H | STATES.  |                      | Credit