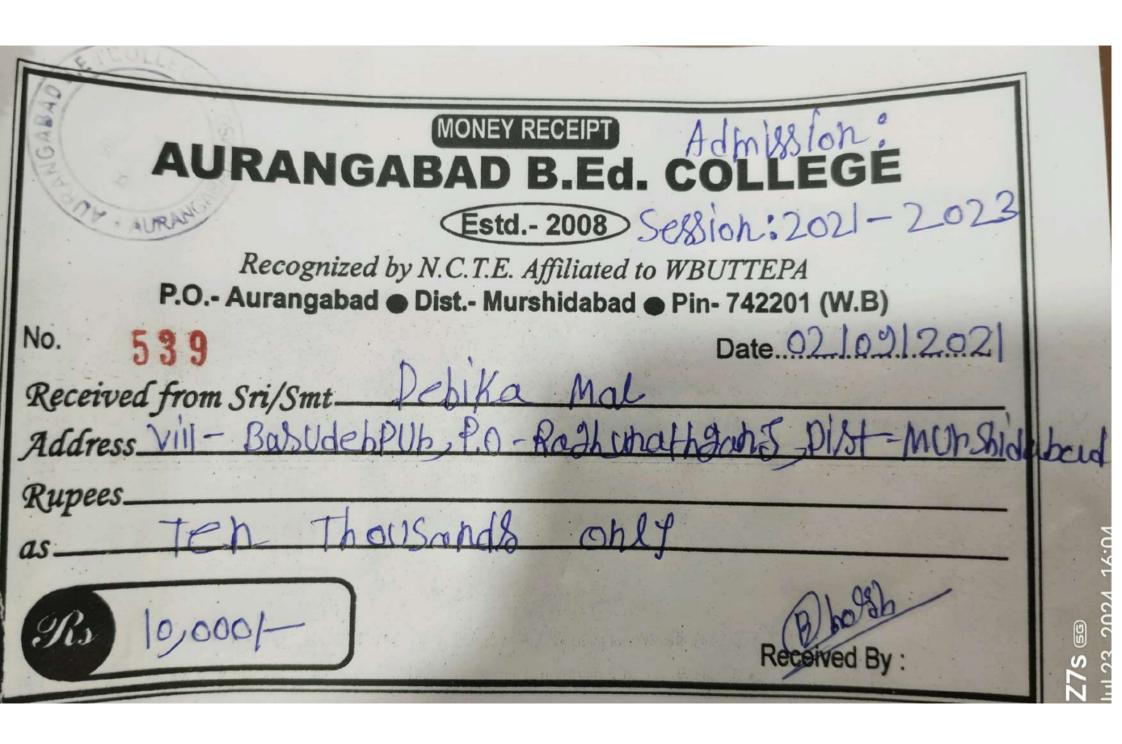

|            |



| No. 569 MONEY RECEIPT Date                                                                                 |
|------------------------------------------------------------------------------------------------------------|
| JAKIR HOSSAIN B.Ed. COLLEGE                                                                                |
| Estd 2009                                                                                                  |
| Recognized by N. C. T. E. Affiliated to W.B. U.T.T.E.P.A  Vill+P.O Miapur * Dist Murshidabad * Pin- 742235 |
| Received from Sri/Smt. Sull Immer Khatum                                                                   |
| Address Ajasenpenen, M.S.D.                                                                                |
| Roll No. Session 20