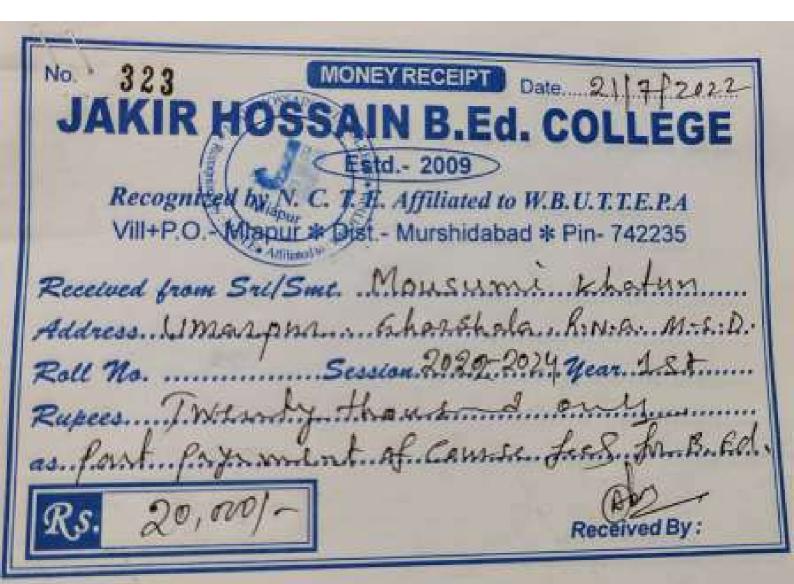

| 79                       |
| Session 2022 - 2     | 624 Semester / Ye                                               | ar 15-                   |
| Admission fees: Rupe | es Tenthousand                                                  | ouly                     |
| Cash / Bank Payment. | Cush_                                                           |                          |
| Others fees          |                                                                 | A.<br>Caracterio         |
| The Version I        |                                                                 | A And                    |
| RS. 10,000/          | R                                                               | eceiving Signature       |

ŧ.

 $\sigma$ 



No. 24

Page No.-

Wit-Hapania, P.O.-Dafahat, Dist.-Murshidabad (W.B.) Address - Town-hills Roll DETAILS Rs. Tuition fee for: Development fees Electricity or fan-light fees Fine Magazine fees Admission fees Registration less Migration fees Change of course fees Sports fees Library Caution Money Laboratory fees Session charges Student's cultural function: W.B.U.T.T.E.P.A. FEE (a) For Examination (b) Casual fees (c) Non Collegiate fees (d) Incentive charges .... (c) Centre fees 100 (f) Late Examination fees (a) Late Admission fees Carlos. Misc. Trans. Cost .... Computer fees Internal Exam. fees Excursion fees identity card Board Exam, form loss Modical Fees Others fees TOTAL filten Hozam Rupees in words.... - CR.CV

Cashier

| No. 712 MONEY RECEIPT