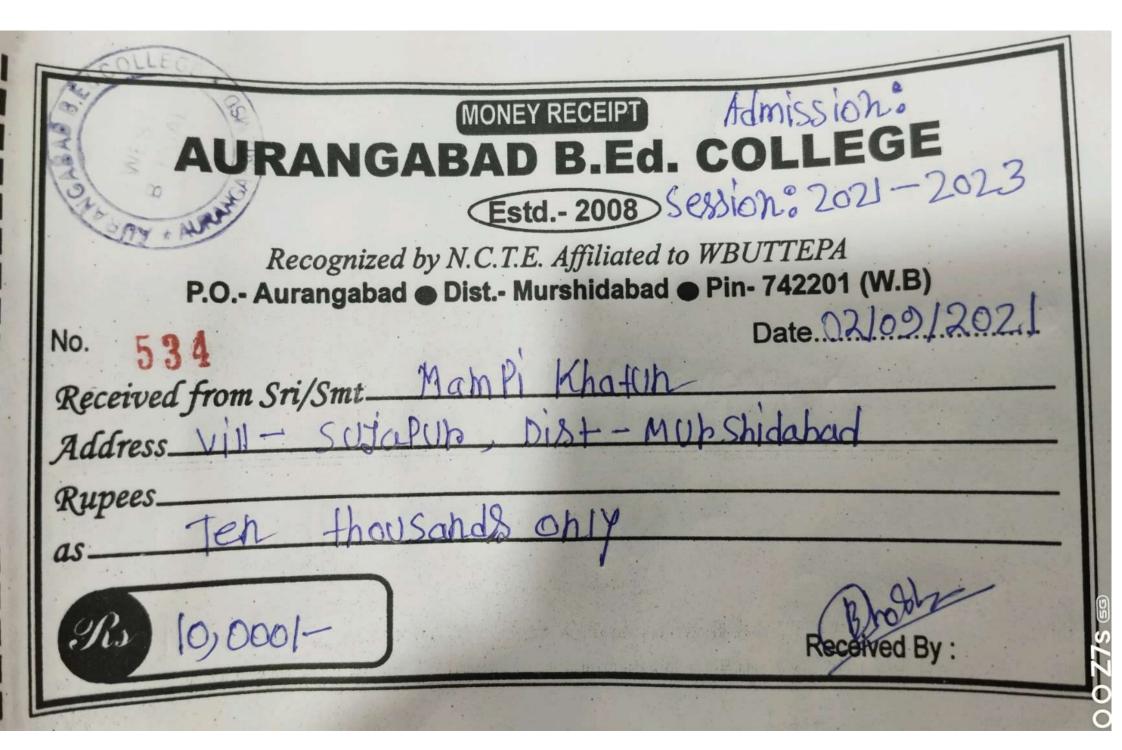

| ~ \    |



| No. 566 MONEY RECEIPT Date.                                                                                |
|------------------------------------------------------------------------------------------------------------|
| JAKIR HOSSAIN B.Ed. COLLEGE                                                                                |
| Estd2009                                                                                                   |
| Recognized by N. C. T. E. Affiliated to W.B. U.T.T.E.P.A. Vill+P.O Miapur * Dist Murshidabad * Pin- 742235 |
| Received from Sri/Smt.                                                                                     |
| Address Jangjour Schebbazar M.S. I.<br>Roll No. Session 2021-2023 Year 15t                                 |
| Roll No. Session 20