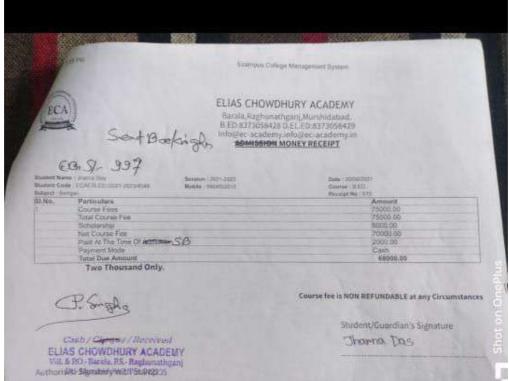

| - 57-22-E |
| Department:                  | Department of Bengali                            | 07                    | Faculty:         | FACULTY OF ART   | rs            |       |           |
| Mobile: Q.B. sued            | 3934441529 0 0 0 0 0 0 0 0 0 0 0 0 0 0 0 0 0 0 0 | 112/2                 | Email:           | chattopadhyayari | a2011@gmail.c | om    |           |
| Date of Philal Reporting 519 | 29/11/2021                                       | Date Do.              | Admission Type : | NORMAL           | Seat Cate     | gory: | UR        |
| Date.I.T. O.C.               | 29/11/2021 C No                                  |                       | BHARA            |                  |               |       |           |

Library Carcs 13/204 No. 20 3/5 15/204 On. 24-2-22







# KALYANI UNIVERSITY (DODL) PAYMENT RECEIPT

| AIN :        | KD22ACBNMAQ06789 TUHINA KHATUN |                     |                     | 1         |                     |  |
|--------------|--------------------------------|---------------------|---------------------|-----------|---------------------|--|
| Name 1       |                                |                     | Session: 2022-      |           | 2023                |  |
| Catagory :   | Regul                          |                     | Year :              | Semester  | 1                   |  |
| Course       | - Suid                         |                     | Fees Type : Admiss. |           | sion Fees           |  |
|              |                                | 1 Bengali           |                     |