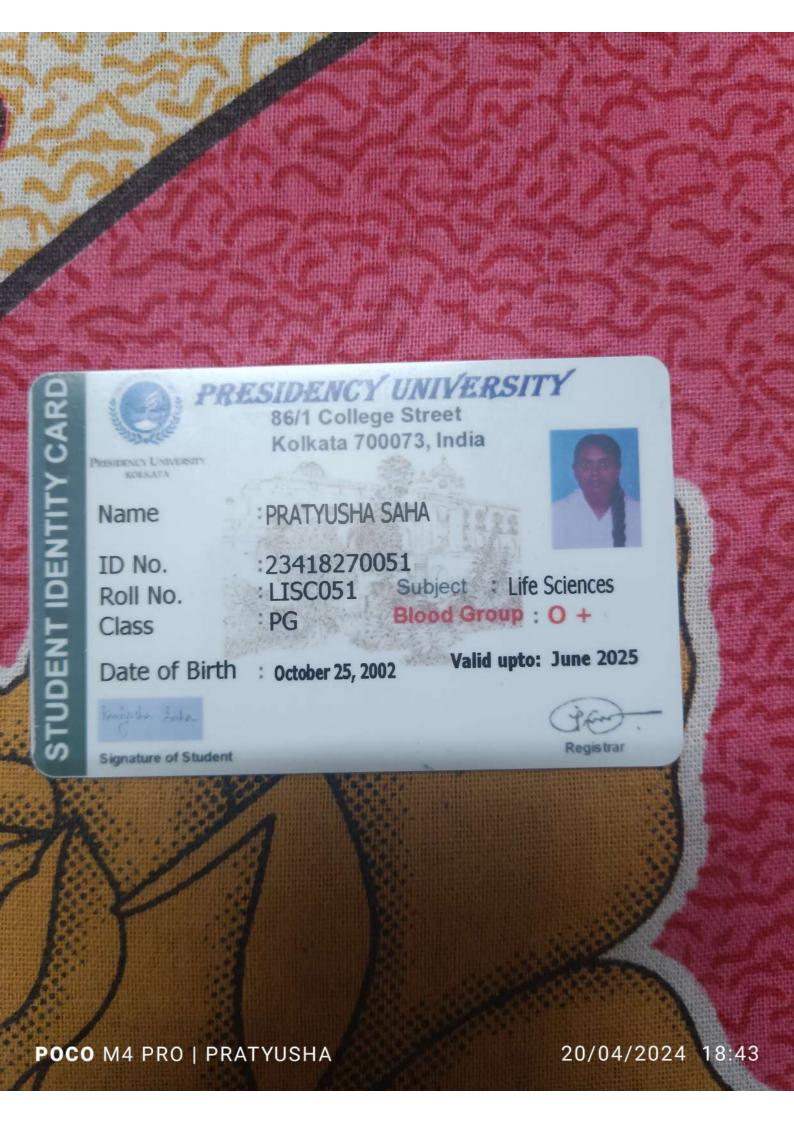

|
| Examination fees            |     |         | -        | 1200.00 |
|                             |     |         |          |         |
|                             |     |         |          |         |
|                             |     |         |          |         |
| Total Course Fees           |     | 4260.00 |          |         |
| Total Concession & Exempted |     | 0.00    |          |         |
| Total Received              |     | 4260.00 |          |         |
| Total Fees Due              | **  | 0.00    |          |         |

Received Payment

Four Thousand Two Hundred Sixty Only.

Receipt No. & Date: KUS/2324/001018 & 04-10-2023

Pay Mode: Online

Signature of the Receiving Officer

4260.00

Total

This money receipt is to be preserved carefully for the reference.





#### **KALYANI UNIVERSITY**

#### PAYMENT RECEIPT

| AIN :           | K23SCZ   | OMS017362           | Session :      | 2023-2024    |                     |
|-----------------|----------|---------------------|----------------|--------------|---------------------|
| Name :          | SOUME    | SOUMEN DAS          |                | Semester     | 1                   |
| Catagory :      | Regular  |                     | Fees Type :    | Admission Fe | es                  |
| Course :        | M.Sc. in | Zoology             |                |              |                     |
| Payment Date    | :        | 2023-09-29 21:18:58 | Bank Transacti | on Date :    | 2023-09-29 21:18:36 |
| Bank Transactio | n ID :   | 540362909230985973  | Payment Mode   | :            | Online